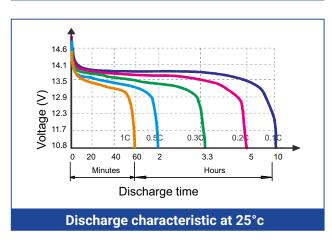

#### Main parameters

| Nominal voltage                | 12,8V                    |
|--------------------------------|--------------------------|
| Nominal capacity               | 150AH                    |
| Voltage range                  | 10.8V~14.4V              |
| End of Discharge Volt          | 9,4V                     |
| Max charge current             | 100A                     |
| Max discharge current          | 100A                     |
| Cycle Life                     | 6000 cycles (100% DOD)   |
| Terminal Type                  | M8                       |
| Material                       | ABS                      |
| BMS                            | Build-in                 |
| Discharge temperature          | (- 20 to 55)°C           |
| Charge temperature             | ( 0 to 55)°C             |
| Storage temperature            | (- 20 to 45)°C           |
| Height                         | 240mm                    |
| Width                          | 172mm                    |
| Length                         | 485mm                    |
| Weight                         | 14kg+/-3%                |
| Gross dimensions/Gross weight  | 545x235x290mm/15,38kg    |
| Multipack dim/Mutlipack weight | 1130x830x1030mm/276,84kg |