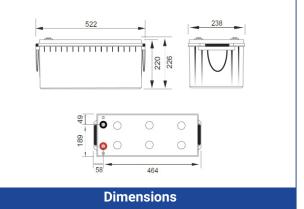

## Main technical data:

| 12V                           |  |
|-------------------------------|--|
| 200Ah                         |  |
| 3,2mΩ                         |  |
| 102%                          |  |
| 100%                          |  |
| 85%                           |  |
| 65%                           |  |
| 91%                           |  |
| 82%                           |  |
| 64%                           |  |
| 25°C±3°C                      |  |
| (-15 to 50)°C                 |  |
| (-10 to 50)°C                 |  |
| (-20 to 50)°C                 |  |
| 14,4VDC(NORM) -14,7VDC(BOOST) |  |
| 52,5A                         |  |
| 1800A (for 5 seconds)         |  |
| 3-5years                      |  |
| 226mm                         |  |
| 221mm                         |  |
| 240mm                         |  |
| 552mm                         |  |
| 49kg +/- 3%                   |  |
| 36,4x20,3x26,5cm              |  |
| 22,5kg                        |  |
|                               |  |