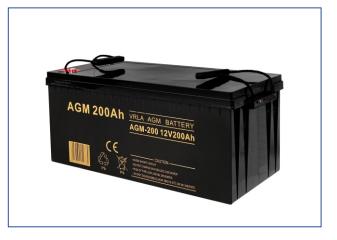

## MAINTENANCE-FREE BATTERY VRLA AGM 200Ah 12V

The construction of VRLA AGM batteries (Absorbing Glass Matt) by VOLT Polski is based on glass mat separators soaked in electrolyte.

VRLA (Valve Regulated Lead Acid) means that the batteries use the technology of self-regulating safety valves and internal gas recombination reaction. Thanks to the valves the construction of batteries is non-spillable and protected against the leak of electrolyte outside. Internal technology recombination of gases eliminates the need of replenishing the electrolyte. The batteries are safe and can operate in closed offices, houses. They have a long life and low self-discharge design.

## Main technical data:

| 12V                           |  |
|-------------------------------|--|
| 200Ah                         |  |
| 3,2mΩ                         |  |
| 102%                          |  |
| 100%                          |  |
| 85%                           |  |
| 65%                           |  |
| 91%                           |  |
| 82%                           |  |
| 64%                           |  |
| 25°C±3°C                      |  |
| (-15 to 50)°C                 |  |
| (-10 to 50)°C                 |  |
| (-20 to 50)°C                 |  |
| 14,4VDC(NORM) -14,7VDC(BOOST) |  |
| 52,5A                         |  |
| 1800A (for 5 seconds)         |  |
| 3-5years                      |  |
| 226mm                         |  |
| 221mm                         |  |
| 240mm                         |  |
| 552mm                         |  |
| 49kg +/- 3%                   |  |
| 36,4x20,3x26,5cm              |  |
| 22,5kg                        |  |
|                               |  |