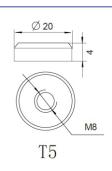

## INDEKS: 6AKUXAG200 EAN: 5903760240769

Terminal type (mm):

VOLT POLSKA SP. Z O.O. UL. ŚWIEMIROWSKA 3 81-877 SOPOT