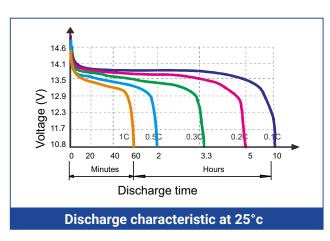

#### **Main parameters**

| Nominal voltage                | 12,8V                   |
|--------------------------------|-------------------------|
| Nominal capacity               | 100AH                   |
| Voltage range                  | 10.8V~14.4V             |
| End of Discharge Volt          | 9,4V                    |
| Max charge current             | 100A                    |
| Max discharge current          | 100A                    |
| Cycle Life                     | 6000 cycles (100% DOD)  |
| Terminal Type                  | T16                     |
| Material                       | ABS                     |
| BMS                            | Build-in                |
| Discharge temperature          | (- 20 to 55)°C          |
| Charge temperature             | ( 0 to 55)°C            |
| Storage temperature            | (- 20 to 45)°C          |
| Height                         | 215mm                   |
| Width                          | 171mm                   |
| Length                         | 330mm                   |
| Weight                         | 10kg+/-3%               |
| Gross dimensions/Gross weight  | 365x215x265mm/10,9kg    |
| Multipack dim/Mutlipack weight | 1130x830x1200mm/523,2kg |