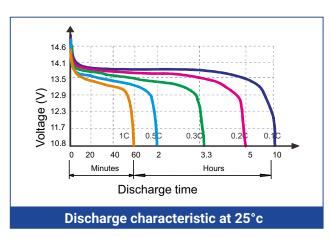

### Main parameters

| Nominal voltage                | 12,8V                   |
|--------------------------------|-------------------------|
| Nominal capacity               | 100AH                   |
| Voltage range                  | 10.8V~14.4V             |
| End of Discharge Volt          | 9,4V                    |
| Max charge current             | 150A                    |
| Max discharge current          | 150A                    |
| Cycle Life                     | 6000 cycles (100% DOD)  |
| Terminal Type                  | T16                     |
| Material                       | ABS                     |
| BMS                            | Build-in                |
| Discharge temperature          | (- 20 to 55)°C          |
| Charge temperature             | ( 0 to 55)°C            |
| Storage temperature            | (- 20 to 45)°C          |
| Height                         | 215mm                   |
| Width                          | 171mm                   |
| Length                         | 330mm                   |
| Weight                         | 10kg+/-3%               |
| Gross dimensions/Gross weight  | 365x215x265mm/10,9kg    |
| Multipack dim/Mutlipack weight | 1130x830x1200mm/523,2kg |