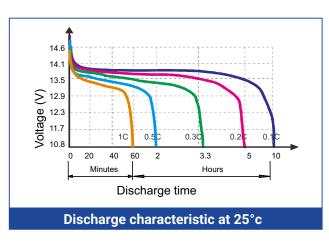

### **Main parameters**

| Nominal voltage                | 25,6V                   |
|--------------------------------|-------------------------|
| Nominal capacity               | 120AH                   |
| Voltage range                  | 21.6V~29.2V             |
| End of Discharge Volt          | 18,8V                   |
| Max charge current             | 60A                     |
| Max discharge current          | 120A                    |
| Cycle Life                     | 6000 cycles (100% DOD)  |
| Terminal Type                  | M8                      |
| Material                       | ABS                     |
| BMS                            | Tak                     |
| Discharge temperature          | (- 20 to 55)°C          |
| Charge temperature             | ( 0 to 55)°C            |
| Storage temperature            | (- 20 to 45)°C          |
| Height                         | 240mm                   |
| Width                          | 172mm                   |
| Length                         | 485mm                   |
| Weight                         | 21kg+/-3%               |
| Gross dimensions/Gross weight  | 545x235x290mm/22,1kg    |
| Multipack dim/Mutlipack weight | 1130x830x1030mm/397,8kg |