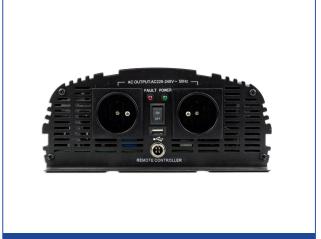

10°C do 40°C                                   |                |
| Dimensions                        | 33x23x10cm                                      | 33x23x10cm     |
| Weight                            | 3960g                                           | 3960g          |
| Dimensions (single packaging)     | 39,5x29,5x18cm                                  | 39,5x29,5x18cm |
| Weight (single packaging)         | 4800g                                           | 4800g          |
| Multipack dimensions              | 41x31x38cm                                      | 41x31x38cm     |
| Multipack weight                  | 10,6kg                                          | 10,6kg         |



INDEKS: 3IR400012R EAN: 5904100450602

IPS 4000 R 24V:

INDEKS: 3IR400024R EAN: 5904100450619









IPS 4000 R 12/24V