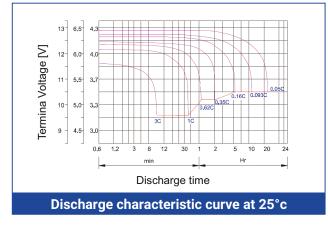

|  |  | catio |  |
|--|--|-------|--|
|  |  |       |  |

| 20h (10,2V)           | 260 Ah                                                                                                                                                      |  |  |  |  |  |  |
|-----------------------|-------------------------------------------------------------------------------------------------------------------------------------------------------------|--|--|--|--|--|--|
| 10h (10,5V)           | 250 Ah                                                                                                                                                      |  |  |  |  |  |  |
| 3h (10,2V)            | 187,5 Ah                                                                                                                                                    |  |  |  |  |  |  |
| 1h (9,6V)             | 150 Ah                                                                                                                                                      |  |  |  |  |  |  |
| Internal Resistance   |                                                                                                                                                             |  |  |  |  |  |  |
| 40°C                  | 102%                                                                                                                                                        |  |  |  |  |  |  |
| 25°C                  | 100%                                                                                                                                                        |  |  |  |  |  |  |
| 0°C                   | 85%                                                                                                                                                         |  |  |  |  |  |  |
| -15°C                 | 65%                                                                                                                                                         |  |  |  |  |  |  |
| 3 months              | 91%                                                                                                                                                         |  |  |  |  |  |  |
| 6 months              | 82%                                                                                                                                                         |  |  |  |  |  |  |
| 12 months             | 64%                                                                                                                                                         |  |  |  |  |  |  |
| Working temperature   |                                                                                                                                                             |  |  |  |  |  |  |
| Discharge             | -15°C do 50°C                                                                                                                                               |  |  |  |  |  |  |
| Charge                | -10°C do 50°C                                                                                                                                               |  |  |  |  |  |  |
| Storage               | -20°C do 50°C                                                                                                                                               |  |  |  |  |  |  |
| 13,5 VDC              | 13,8 VDC                                                                                                                                                    |  |  |  |  |  |  |
| 14,4 VDC              | 14,7 VDC                                                                                                                                                    |  |  |  |  |  |  |
| Max charging current  |                                                                                                                                                             |  |  |  |  |  |  |
| Max discharge current |                                                                                                                                                             |  |  |  |  |  |  |
| Design life (25°C)    |                                                                                                                                                             |  |  |  |  |  |  |
|                       | 10h (10,5V) 3h (10,2V) 1h (9,6V) esistance 40°C 25°C 0°C -15°C 3 months 6 months 12 months mperature Discharge Charge Storage 13,5 VDC 14,4 VDC ing current |  |  |  |  |  |  |