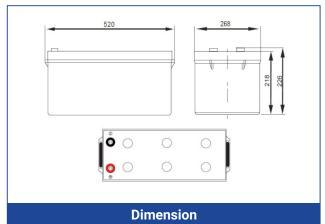

| Main technical data: |              |                        |  |  |  |  |
|----------------------|--------------|------------------------|--|--|--|--|
| Nomin                | al voltage   | 12V                    |  |  |  |  |
| Rated capcity        |              | 260 Ah                 |  |  |  |  |
|                      | total height | 226 mm                 |  |  |  |  |
| Dimension            | height       | 218 mm                 |  |  |  |  |
| Difficusion          | width        | 268 mm                 |  |  |  |  |
|                      | length       | 522 mm                 |  |  |  |  |
| Appro                | x Weight     | 66kg (145.5lbs) +/- 3% |  |  |  |  |
| Gross                | dimensions   | 52,5x27,5x27,8cm       |  |  |  |  |
| Gross                | weight       | 64,5kg                 |  |  |  |  |
|                      |              |                        |  |  |  |  |