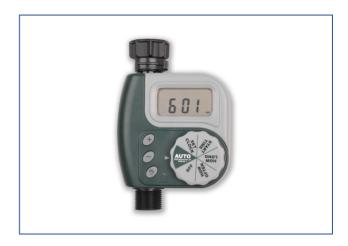

# **GARDEN PRO 100**

Hose Faucet Timer GARDEN PRO 100 is designed for automatic watering e.g. garden, plants, lawn. The kit includes the hose faucet timer, adjustable tips and accessories. The controller allows you to easily set the time and frequency of watering. The main functions of the device are: selecting a parameter which values can be changed, resetting the parameters settings, manual mode. The controller has a solid casing resistant to water and UV radiation. All parameters are displayed on a large and easy to read LCD.

## Technical data:

| Time of watering              | min. 1 min - max. 300 minuts |
|-------------------------------|------------------------------|
| Repeated watering             | every 6/12 hours or 1-7 days |
| Working pressure              | min. 25 PSI - max. 100 PSI   |
| Manual mode                   | yes, controlled by button    |
| Input termnial to tap         | 3/4 inches + filter          |
| Output termnial to water hose | 3/4 inches                   |
| Power of hose faucet timer    | 2 x battery AA 1,5V          |
| Dimen. of hose faucet timer   | 16cm/10cm/5cm                |
| Weight of hose faucet timer   | 320g                         |
|                               |                              |