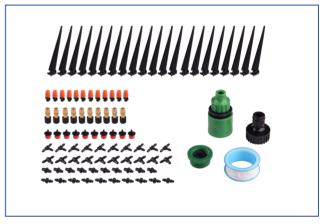

### Main elements in the kit:

| 1 x Hose Faucet Timer GARDEN PRO 100                        |  |
|-------------------------------------------------------------|--|
| 1x 20m water hose                                           |  |
| 10 x adjustable tip to sprinkling                           |  |
| 10 x adjustable tip / mist sprayer                          |  |
| 10 x adjustable tip to drip watering                        |  |
| Accessories e.g. couplings, the pin to fix a hose to ground |  |