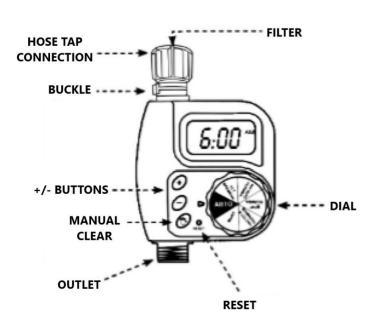

# **GARDEN PRO 100**

Hose Faucet Timer GARDEN PRO 100 is designed for automatic watering e.g. garden, plants, lawn. The kit includes the hose faucet timer, adjustable tips and accessories. The controller allows you to easily set the time and frequency of watering. The main functions of the device are: selecting a parameter which values can be changed, resetting the parameters settings, manual mode. The controller has a solid casing resistant to water and UV radiation. All parameters are displayed on a large and easy to read LCD.

## Technical data:

| Time of watering              | min. 1 min - max. 300 minuts |
|-------------------------------|------------------------------|
| Repeated watering             | every 6/12 hours or 1-7 days |
| Working pressure              | min. 25 PSI - max. 100 PSI   |
| Manual mode                   | yes, controlled by button    |
| Input termnial to tap         | 3/4 inches + filter          |
| Output termnial to water hose | 3/4 inches                   |
| Power of hose faucet timer    | 2 x battery AA 1,5V          |
| Dimen. of hose faucet timer   | 16cm/10cm/5cm                |
| Weight of hose faucet timer   | 320g                         |
|                               |                              |