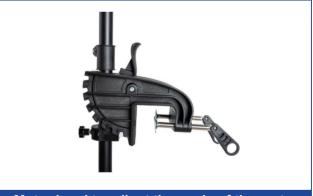

## Elements:

- 1. Control box
- 2. Battery voltage display
- 3. Extendable handle feat.

forward/reverse option/speed control

- 4. Quick tilt device
- 5. Motor
- 6. 3 blade propeller
- 7. Multi adjustable depth feature