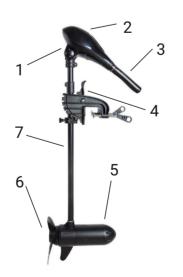

## Elements:

- 1. Control box
- 2. Battery voltage display
- 3. Extendable handle feat.

forward/reverse option/speed control

- 4. Quick tilt device
- 5. Motor
- 6. 3 blade propeller
- 7. Multi adjustable depth feature