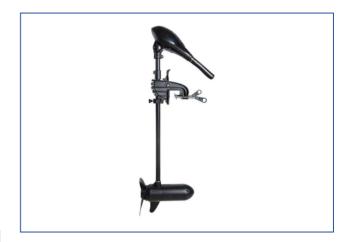

Low weight, easy assembly and quiet operation of the device. All essential engine parts are contained in a compact unit.