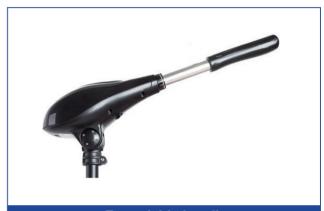

ishing boats |  |  |
| Sailing boats |  |  |

### Technical data:

| Tooiniou data.                   |                      |  |
|----------------------------------|----------------------|--|
| Power                            | 700W +-3%            |  |
| Power voltage                    | 12VDC                |  |
| Max current                      | 60A +-3%             |  |
| Weight                           | 10kg                 |  |
| Dimension/Weight single package  | 116/38/18cm / 10,5kg |  |
| Dimension/Weight collect package | 25CMB / 3185kg       |  |

## Elements:

- 1. Control box
- 2. Battery voltage display
- 3. Extendable handle feat.

forward/reverse option/speed control

- 4. Quick tilt device
- 5. Motor
- 6. 3 blade propeller
- 7. Multi adjustable depth feature









**Extendable handle** 



Motor head to adjust the angle of the motor