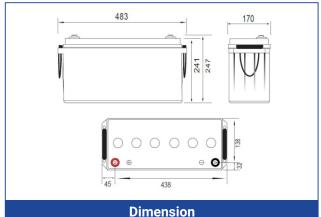

| Main technical data: |              |                          |  |  |  |
|----------------------|--------------|--------------------------|--|--|--|
| Nominal voltage      |              | 12V                      |  |  |  |
| Rated capcity        |              | 160 Ah                   |  |  |  |
| Dimension            | total height | 247 mm                   |  |  |  |
|                      | height       | 241 mm                   |  |  |  |
|                      | width        | 170 mm                   |  |  |  |
|                      | length       | 483 mm                   |  |  |  |
| Approx Weight        |              | 43.3kg (95.04lbs) +/- 3% |  |  |  |
| Gross dimensions     |              | 49,2x18x26,7mm           |  |  |  |
| Gross weight         |              | 43,8kg                   |  |  |  |
|                      |              |                          |  |  |  |