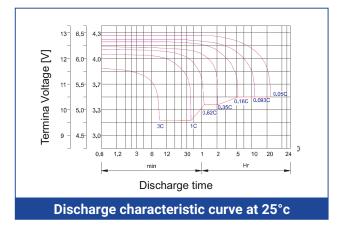

| Ot | he | r | S | эe | Cİ | tic | at | ior | 1: |
|----|----|---|---|----|----|-----|----|-----|----|
|    |    | _ |   | -  | _  |     | _  |     | 7  |

| 20h (10,5V)           | 160 Ah                                                                                                                                                                  |  |  |  |  |  |
|-----------------------|-------------------------------------------------------------------------------------------------------------------------------------------------------------------------|--|--|--|--|--|
| 10h (10,5V)           | 150 Ah                                                                                                                                                                  |  |  |  |  |  |
| 3h (10,2V)            | 112,5 Ah                                                                                                                                                                |  |  |  |  |  |
| 1h (9,6V)             | 90 Ah                                                                                                                                                                   |  |  |  |  |  |
| Internal Resistance   |                                                                                                                                                                         |  |  |  |  |  |
| 40°C                  | 102%                                                                                                                                                                    |  |  |  |  |  |
| 25°C                  | 100%                                                                                                                                                                    |  |  |  |  |  |
| 0°C                   | 85%                                                                                                                                                                     |  |  |  |  |  |
| -15°C                 | 65%                                                                                                                                                                     |  |  |  |  |  |
| 3 months              | 91%                                                                                                                                                                     |  |  |  |  |  |
| 6 months              | 82%                                                                                                                                                                     |  |  |  |  |  |
| 12 months             | 65%                                                                                                                                                                     |  |  |  |  |  |
| Working temperature   |                                                                                                                                                                         |  |  |  |  |  |
| Discharge             | -15°C to 50°C                                                                                                                                                           |  |  |  |  |  |
| Charge                | -10°C to 50°C                                                                                                                                                           |  |  |  |  |  |
| Storage               | -20°C to 50°C                                                                                                                                                           |  |  |  |  |  |
| 13,5 VDC              | 13,8 VDC                                                                                                                                                                |  |  |  |  |  |
| 14,4 VDC              | 14,7 VDC                                                                                                                                                                |  |  |  |  |  |
| Max charging current  |                                                                                                                                                                         |  |  |  |  |  |
| Max discharge current |                                                                                                                                                                         |  |  |  |  |  |
| Design life (25°C)    |                                                                                                                                                                         |  |  |  |  |  |
|                       | 10h (10,5V) 3h (10,2V) 1h (9,6V) esistance 40°C 25°C 0°C -15°C 3 months 6 months 12 months mperature Discharge Charge Storage 13,5 VDC 14,4 VDC ing current rge current |  |  |  |  |  |